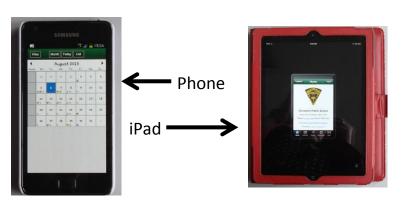

The app will be used to send notifications to communicate sudden changes to routine, for example PSSA being cancelled due to rain.

The school calendar will be updated through this app. This school calendar will also be linked through our website and can be found by clicking the *Our School* tab on the top menu bar then the *School Calendar* tab on the right menu bar.